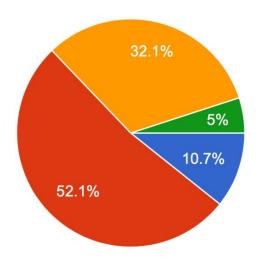

ily Survey Results

Fall 2022 147 Responses

# What grade(s) is(are) your child(ren) in?



# BCS offers me ways to be involved in my child's education.

147 responses







# BCS holds students to high behavioral standards.









# Students at BCS treat each other with respect.

147 responses







BCS teachers contact me regarding my child's progress or with any concerns they have.

147 responses





## My child demonstrates excitement over the things they do at school.



# There is clear communication from administration to parents.

146 responses









# There is clear communication from teachers to parents.









### I find this communication tool useful.



# There are opportunities for me to volunteer at BCS.

146 responses







### I volunteer at BCS

140 responses