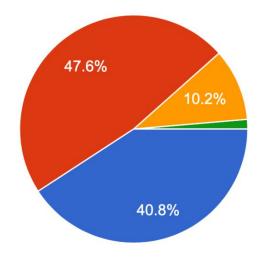

# Bethany Community School Family Survey Results

Fall 2022 147 Responses

# What grade(s) is(are) your child(ren) in?



# BCS offers me ways to be involved in my child's education.

147 responses







# BCS holds students to high behavioral standards.









# Students at BCS treat each other with respect.

147 responses







BCS teachers contact me regarding my child's progress or with any concerns they have.

147 responses





## My child demonstrates excitement over the things they do at school.



# There is clear communication from administration to parents.

146 responses









# There is clear communication from teachers to parents.









### I find this communication tool useful.



# There are opportunities for me to volunteer at BCS.

146 responses







### I volunteer at BCS

140 responses