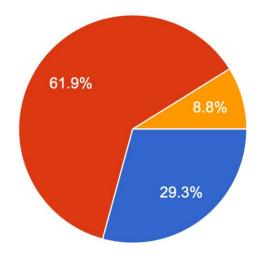

# Bethany Community School Family Survey Results

Fall 2022 147 Responses

# What grade(s) is(are) your child(ren) in?



# BCS offers me ways to be involved in my child's education.

147 responses







# BCS holds students to high behavioral standards.









# Students at BCS treat each other with respect.

147 responses







BCS teachers contact me regarding my child's progress or with any concerns they have.

147 responses





## My child demonstrates excitement over the things they do at school.



# There is clear communication from administration to parents.

146 responses









# There is clear communication from teachers to parents.









### I find this communication tool useful.



# There are opportunities for me to volunteer at BCS.

146 responses







### I volunteer at BCS

140 responses