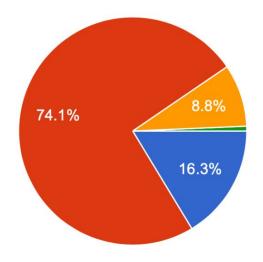

# Bethany Community School Family Survey Results

Fall 2022 147 Responses

# What grade(s) is(are) your child(ren) in?



# BCS offers me ways to be involved in my child's education.

147 responses







# BCS holds students to high behavioral standards.









# Students at BCS treat each other with respect.

147 responses







BCS teachers contact me regarding my child's progress or with any concerns they have.

147 responses





## My child demonstrates excitement over the things they do at school.



# There is clear communication from administration to parents.

146 responses









# There is clear communication from teachers to parents.









### I find this communication tool useful.



# There are opportunities for me to volunteer at BCS.

146 responses







### I volunteer at BCS

140 responses