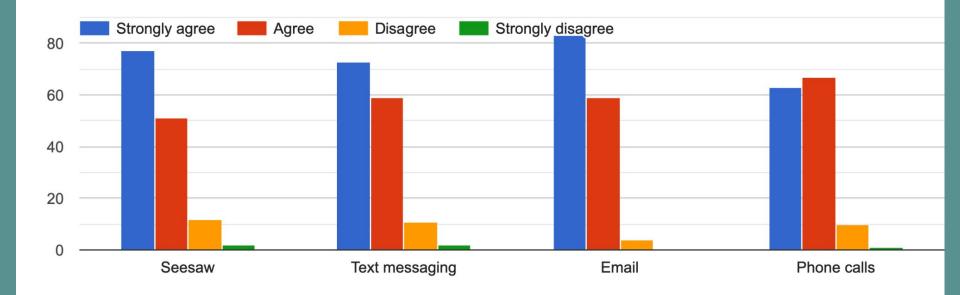

# Bethany Community School Family Survey Results

Fall 2022 147 Responses

# What grade(s) is(are) your child(ren) in?



# BCS offers me ways to be involved in my child's education.

147 responses







# BCS holds students to high behavioral standards.









# Students at BCS treat each other with respect.

147 responses







BCS teachers contact me regarding my child's progress or with any concerns they have.

147 responses





## My child demonstrates excitement over the things they do at school.



# There is clear communication from administration to parents.

146 responses









# There is clear communication from teachers to parents.









### I find this communication tool useful.



# There are opportunities for me to volunteer at BCS.

146 responses







### I volunteer at BCS

140 responses