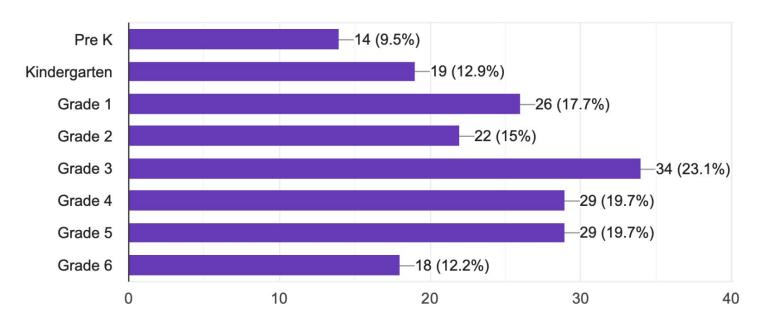

# Bethany Community School Family Survey Results

Fall 2022 147 Responses

# What grade(s) is(are) your child(ren) in?



# BCS offers me ways to be involved in my child's education.

147 responses







# BCS holds students to high behavioral standards.









# Students at BCS treat each other with respect.

147 responses







BCS teachers contact me regarding my child's progress or with any concerns they have.

147 responses





## My child demonstrates excitement over the things they do at school.



# There is clear communication from administration to parents.

146 responses









# There is clear communication from teachers to parents.









### I find this communication tool useful.



# There are opportunities for me to volunteer at BCS.

146 responses







### I volunteer at BCS

140 responses