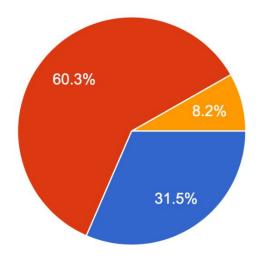

# Bethany Community School Family Survey Results

Fall 2022 147 Responses

# What grade(s) is(are) your child(ren) in?



# BCS offers me ways to be involved in my child's education.

147 responses







# BCS holds students to high behavioral standards.









# Students at BCS treat each other with respect.

147 responses







BCS teachers contact me regarding my child's progress or with any concerns they have.

147 responses





## My child demonstrates excitement over the things they do at school.



# There is clear communication from administration to parents.

146 responses









# There is clear communication from teachers to parents.









### I find this communication tool useful.



# There are opportunities for me to volunteer at BCS.

146 responses







### I volunteer at BCS

140 responses